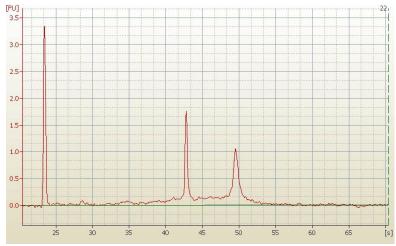

Tumor Hypo/Acellular 20%

Stroma:

Tumor Hypercellular 0%

Stroma:

**Necrosis:** 15%

1.11

**Bioanalyzer Ratio** 

(28S/18S):

## **Product images:**

4x Image

20x Image

RNA Electropherogram Image

RNA RT-PCR Image