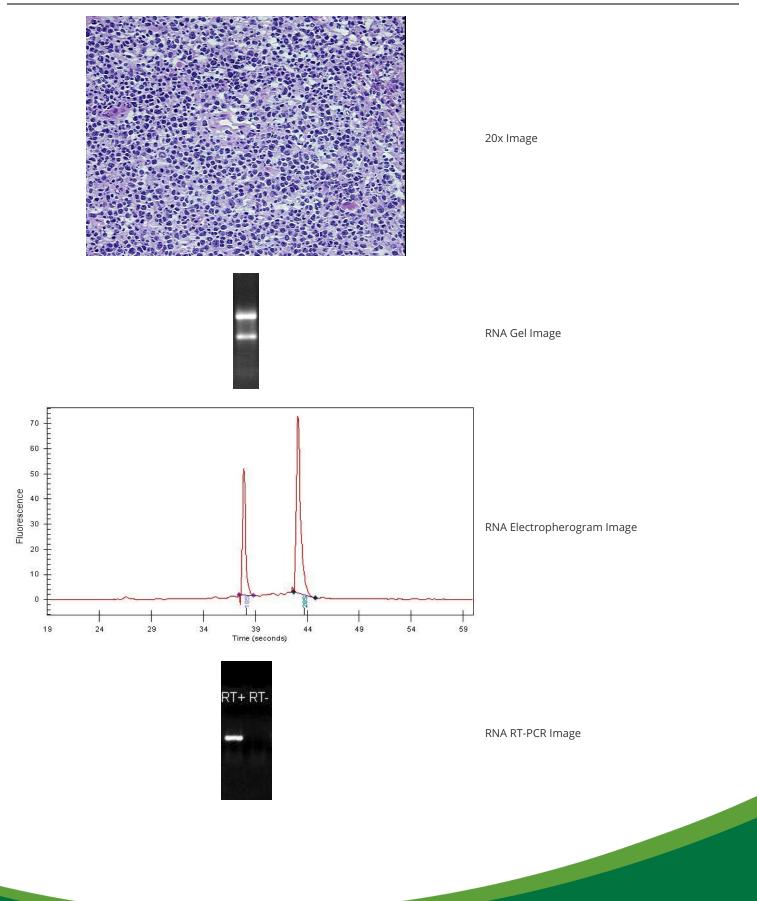

Frozen Sample ID:

**Tissue of Origin:** 

Site of Finding:

Sample Diagnosis (from

Pathology Verification):

Tumor Hypo/Acellular

Tumor Hypercellular

**Bioanalyzer Ratio** 

(28S/18S):

report):

Age:

OriGene Technologies, Inc.

9620 Medical Center Drive, Ste 200 Rockville, MD 20850, US Phone: +1-888-267-4436 https://www.origene.com techsupport@origene.com EU: info-de@origene.com CN: techsupport@origene.cn