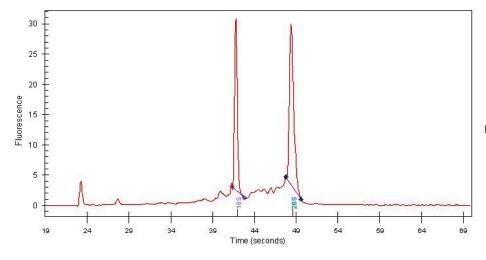

90% Tumor:

0%

Tumor Hypo/Acellular

Stroma:

Tumor Hypercellular 0%

Stroma:

**Necrosis:** 5%

**Bioanalyzer Ratio** 1.29

## **Product images:**

4x Image

20x Image

RNA Gel Image

RNA Electropherogram Image

RNA RT-PCR Image