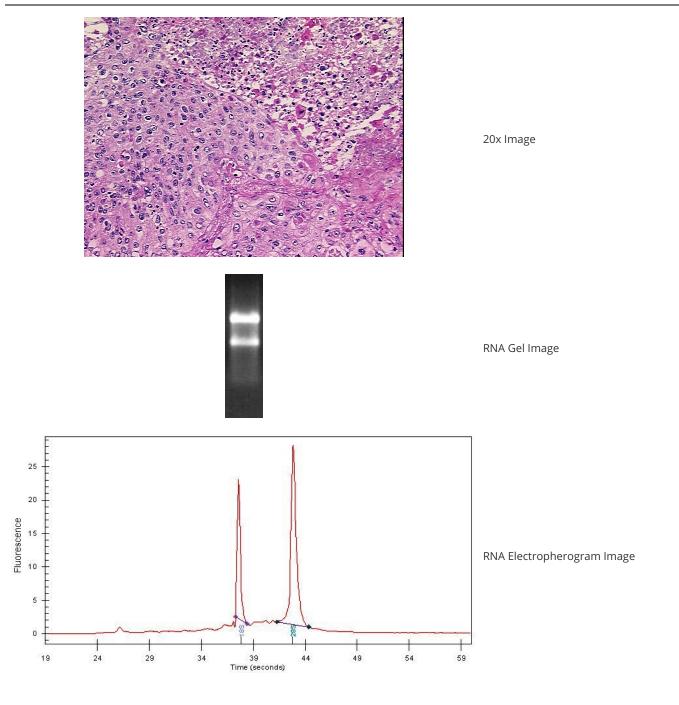

### Tissue Total RNA, Lung - CR562695

This product is to be used for laboratory only. Not for diagnostic or therapeutic use. ©2023 OriGene Technologies, Inc., 9620 Medical Center Drive, Ste 200, Rockville, MD 20850, US

### **Product data:**

| Product Type:                                           | Total RNA                        |
|---------------------------------------------------------|----------------------------------|
| Disease State:                                          | Cancer                           |
|                                                         |                                  |
| Diagnosis Category:                                     | Lung Cancer                      |
| Tissue:                                                 | Lung                             |
| Frozen Sample ID:                                       | FR00004CC8                       |
| Case ID:                                                | CU000001235                      |
| Prep:                                                   | 1                                |
| Vial ID:                                                | RN000002C1                       |
| Tissue of Origin:                                       | Lung                             |
| Site of Finding:                                        | Lung                             |
| Appearance:                                             | Tumor                            |
| Sample Diagnosis (from<br>Pathology Verification):      | Carcinoma of lung, squamous cell |
| Normal:                                                 | 0%                               |
| Lesional:                                               | 0%                               |
| Tumor:                                                  | 70%                              |
| Tumor Hypo/Acellular<br>Stroma:                         | 15%                              |
| Tumor Hypercellular<br>Stroma:                          | 0%                               |
| Necrosis:                                               | 15%                              |
| Bioanalyzer Ratio<br>(28S/18S):                         | 1.9                              |
| CASE Diagnosis (from<br>medical center path<br>report): | Carcinoma of lung, squamous cell |
| Age:                                                    | 66                               |