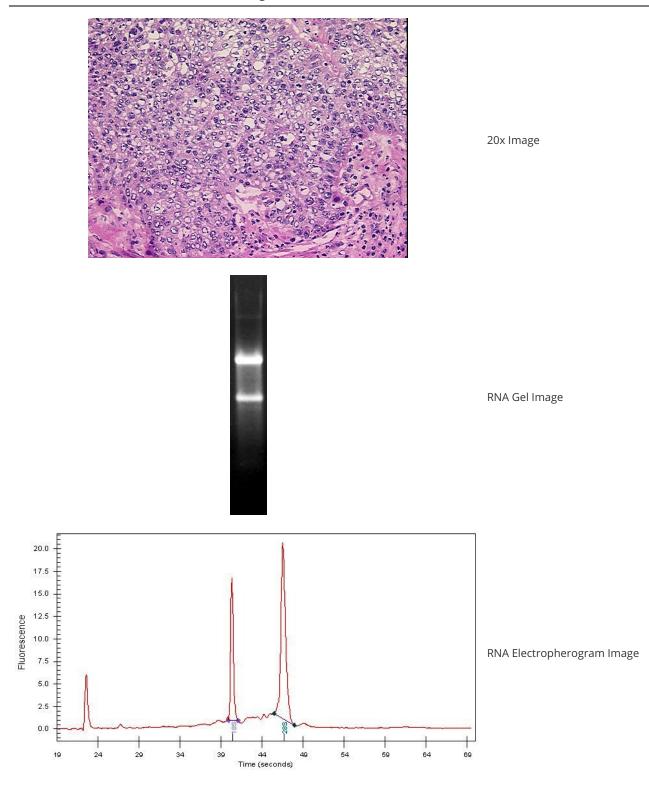

### Tissue Total RNA, Lung - CR562693

This product is to be used for laboratory only. Not for diagnostic or therapeutic use. ©2023 OriGene Technologies, Inc., 9620 Medical Center Drive, Ste 200, Rockville, MD 20850, US

### **Product data:**

| Product Type:                                           | Total RNA                        |
|---------------------------------------------------------|----------------------------------|
| Disease State:                                          | Cancer                           |
| Diagnosis Category:                                     | Lung Cancer                      |
| Tissue:                                                 | Lung                             |
| Frozen Sample ID:                                       | FR00004CD1                       |
| Case ID:                                                | CU000001235                      |
| Prep:                                                   | 6                                |
| Vial ID:                                                | RN00001BB7                       |
| Tissue of Origin:                                       | Lung                             |
| Site of Finding:                                        | Lung                             |
| Appearance:                                             | Tumor                            |
| Sample Diagnosis (from<br>Pathology Verification):      | Carcinoma of lung, squamous cell |
| Normal:                                                 | 0%                               |
| Lesional:                                               | 0%                               |
| Tumor:                                                  | 75%                              |
| Tumor Hypo/Acellular<br>Stroma:                         | 10%                              |
| Tumor Hypercellular<br>Stroma:                          | 0%                               |
| Necrosis:                                               | 15%                              |
| Bioanalyzer Ratio<br>(28S/18S):                         | 1.84                             |
| CASE Diagnosis (from<br>medical center path<br>report): | Carcinoma of lung, squamous cell |
| Age:                                                    | 66                               |