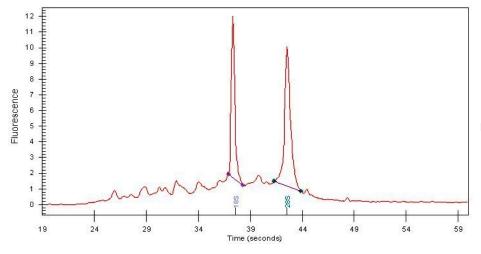

(28S/18S):

CASE Diagnosis (from

medical center path

.......

Carcinoma of thyroid, anaplastic

10%

report):

**Age:** 71

# **Product images:**

4x Image

20x Image

RNA Gel Image

RNA Electropherogram Image

RNA RT-PCR Image