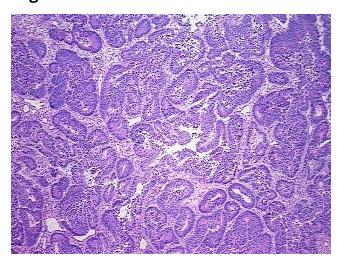

## **Product images:**

4x Image

20x Image

RNA Gel Image

RNA Electropherogram Image

RNA RT-PCR Image

Vial ID: RN0000121C

Tissue of Origin: Colon
Site of Finding: Colon

**Appearance:** Tumor

Sample Diagnosis (from Adenocarcinoma of colon

Pathology Verification):

Normal: 0% Lesional: 0%

Tumor: 90%

Tumor Hypo/Acellular

Stroma:

Tumor Hypercellular

Stroma:

Necrosis: 5%

Pathology Verification notes from H&E review:

tumor stroma contains lymphoplasmacytic infiltrate

**Bioanalyzer Ratio** 

(28S/18S):

CASE Diagnosis (from medical center path report):

Adenocarcinoma of colon

**Age:** 76

Gender: Male

**Tumor Grade:** AJCC G2: Moderately differentiated

Τ

Minimum Stage

Grouping: