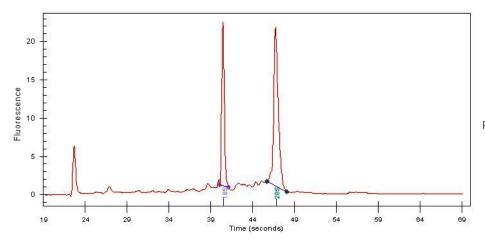

## **Product images:**

4x Image

20x Image

RNA Gel Image

RNA Electropherogram Image

RNA RT-PCR Image

Stroma:

Tumor Hypercellular

Stroma:

Necrosis: 5%

Pathology Verification notes from H&E review:

tumor stroma contains lymphoplasmacytic infiltrate

**Bioanalyzer Ratio** 

(28S/18S):

1.49

5%

0%

https://www.origene.com techsupport@origene.com EU: info-de@origene.com CN: techsupport@origene.cn

**OriGene Technologies, Inc.** 9620 Medical Center Drive, Ste 200

Rockville, MD 20850, US Phone: +1-888-267-4436