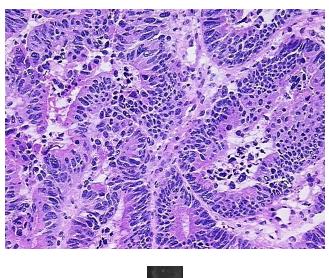

## **Product images:**

4x Image

20x Image

RNA Gel Image

RNA Electropherogram Image

RNA RT-PCR Image

Vial ID: RN0000121C

Tissue of Origin: Colon
Site of Finding: Colon

**Appearance:** Tumor

Sample Diagnosis (from Adenocarcinoma of colon

Pathology Verification):

Normal: 0% Lesional: 0%

Tumor: 90%

Tumor Hypo/Acellular

Stroma:

Tumor Hypercellular

Stroma:

Necrosis: 5%

Pathology Verification notes from H&E review:

tumor stroma contains lymphoplasmacytic infiltrate

**Bioanalyzer Ratio** 

(28S/18S):

CASE Diagnosis (from medical center path report):

Adenocarcinoma of colon

**Age:** 76

Gender: Male

**Tumor Grade:** AJCC G2: Moderately differentiated

Τ

Minimum Stage

Grouping: