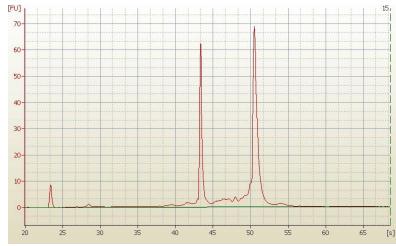

Necrosis: 0%

Pathology Verification

notes from H&E review:

n H&E review:

**Bioanalyzer Ratio** 

(28S/18S):

Tumor: with neuroendocrine features

OriGene Technologies, Inc.

## **Product images:**

4x Image

20x Image

RNA Electropherogram Image

RNA RT-PCR Image