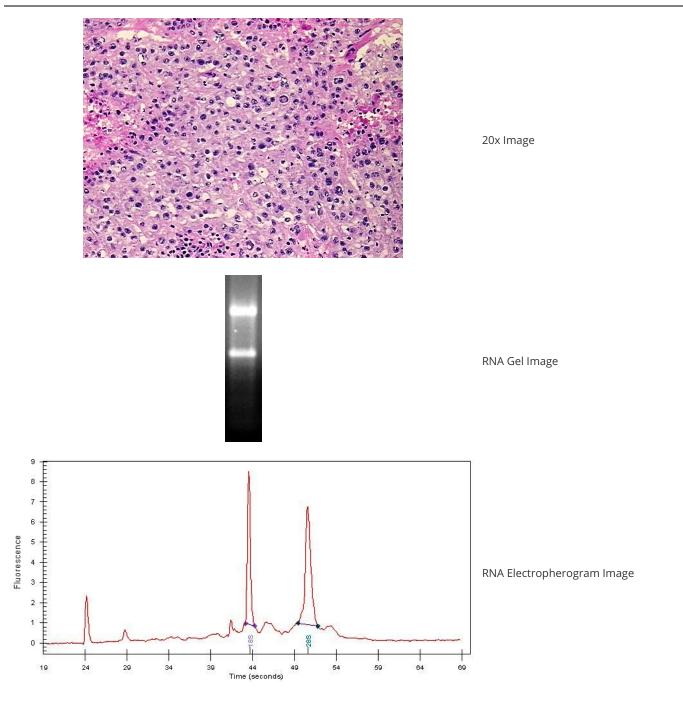

#### **Product data:**

| Product Type:                                                                                                              | Total RNA                      |
|----------------------------------------------------------------------------------------------------------------------------|--------------------------------|
| Disease State:                                                                                                             | Cancer                         |
| Diagnosis Category:                                                                                                        | Melanoma                       |
| Tissue:                                                                                                                    | Skin                           |
|                                                                                                                            |                                |
| Frozen Sample ID:                                                                                                          | FR0000611A                     |
| Case ID:                                                                                                                   | CU0000001610                   |
| Prep:                                                                                                                      | 1                              |
| Vial ID:                                                                                                                   | RN0000154E                     |
| Tissue of Origin:                                                                                                          | Skin                           |
| Site of Finding:                                                                                                           | Lymph node                     |
| Appearance:                                                                                                                | Tumor                          |
| Sample Diagnosis (from<br>Pathology Verification):                                                                         | Malignant melanoma, metastatic |
|                                                                                                                            |                                |
| Normal:                                                                                                                    | 0%                             |
| Normal:<br>Lesional:                                                                                                       | 0%<br>0%                       |
|                                                                                                                            |                                |
| Lesional:                                                                                                                  | 0%                             |
| Lesional:<br>Tumor:<br>Tumor Hypo/Acellular                                                                                | 0%<br>80%                      |
| Lesional:<br>Tumor:<br>Tumor Hypo/Acellular<br>Stroma:<br>Tumor Hypercellular                                              | 0%<br>80%<br>0%                |
| Lesional:<br>Tumor:<br>Tumor Hypo/Acellular<br>Stroma:<br>Tumor Hypercellular<br>Stroma:                                   | 0%<br>80%<br>0%                |
| Lesional:<br>Tumor:<br>Tumor Hypo/Acellular<br>Stroma:<br>Tumor Hypercellular<br>Stroma:<br>Necrosis:<br>Bioanalyzer Ratio | 0%<br>80%<br>0%<br>20%         |

## Product images:

4x Image

This product is to be used for laboratory only. Not for diagnostic or therapeutic use. ©2023 OriGene Technologies, Inc., 9620 Medical Center Drive, Ste 200, Rockville, MD 20850, US 