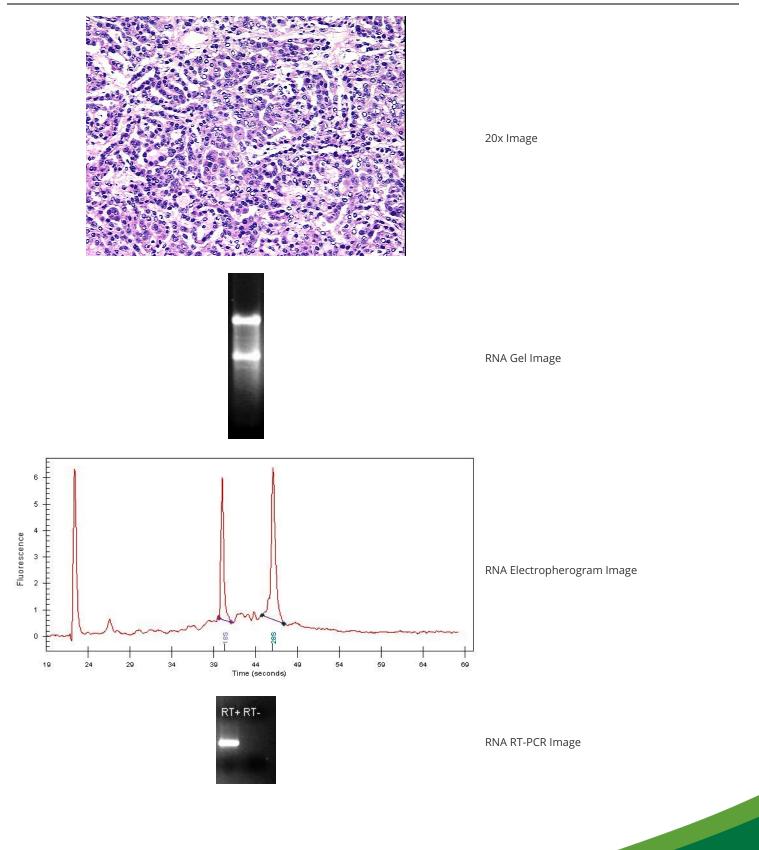

#### **Product data:**

| Product Type:                                      | Total RNA                                           |
|----------------------------------------------------|-----------------------------------------------------|
| Disease State:                                     | Cancer                                              |
| Diagnosis Category:                                | Renal Cell Carcinoma                                |
| Tissue:                                            | Kidney                                              |
| Frozen Sample ID:                                  | FR00006195                                          |
| Case ID:                                           | CU000001614                                         |
| Prep:                                              | 1                                                   |
| Vial ID:                                           | RN000017C9                                          |
| Tissue of Origin:                                  | Kidney                                              |
| Site of Finding:                                   | Kidney                                              |
| Appearance:                                        | Tumor                                               |
| Sample Diagnosis (from<br>Pathology Verification): | Carcinoma of kidney, renal cell, papillary          |
| Normal:                                            | 0%                                                  |
| Lesional:                                          | 0%                                                  |
| Tumor:                                             | 75%                                                 |
| Tumor Hypo/Acellular<br>Stroma:                    | 0%                                                  |
| Tumor Hypercellular<br>Stroma:                     | 25%                                                 |
| Necrosis:                                          | 0%                                                  |
| Pathology Verification<br>notes from H&E review:   | Hypo/acellular component contains foamy histiocytes |
| Bioanalyzer Ratio<br>(28S/18S):                    | 1.44                                                |