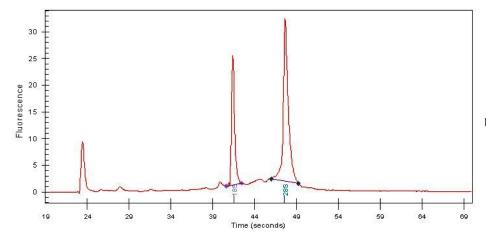

Tumor Hypo/Acellular 10%

Stroma:

Tumor Hypercellular

Stroma:

Necrosis: 0%

Bioanalyzer Ratio

(285/185):

1.91

## **Product images:**

4x Image

20x Image

RNA Gel Image

RNA Electropherogram Image

RNA RT-PCR Image