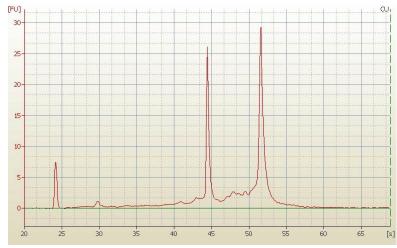

(28S/18S):

1.88

CASE Diagnosis (from

medical center path

report):

Malignant melanoma, metastatic

**Age:** 66

**OriGene Technologies, Inc.** 9620 Medical Center Drive, Ste 200

## **Product images:**

4x Image

20x Image

RNA Electropherogram Image

RNA RT-PCR Image