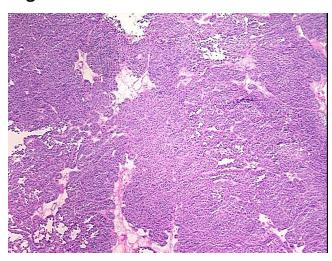

## **Product images:**

4x Image

20x Image

RNA Gel Image

RNA Electropherogram Image

RNA RT-PCR Image

Vial ID: RN000011F5

**Tissue of Origin:** Ovary: right Site of Finding: Ovary: right

**Appearance:** Tumor

Sample Diagnosis (from Adenocarcinoma of ovary, serous

Pathology Verification):

Normal: 0%

Lesional: 0%

Tumor: 90%

Tumor Hypo/Acellular 5%

Stroma:

Tumor Hypercellular 0%

Stroma:

Necrosis: 5%

Bioanalyzer Ratio 1.39

(28S/18S):

Adenocarcinoma of ovary, serous

ORIGENE

Gender: Female

**Tumor Grade:** FIGO G3: Poorly differentiated

Minimum Stage

Grouping:

Ш

T (Extent of Primary