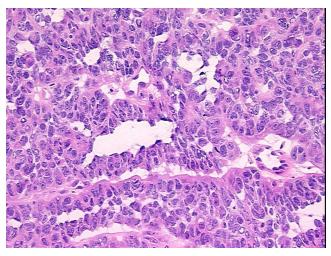

## **Product images:**

4x Image

20x Image

RNA Gel Image

RNA Electropherogram Image

RNA RT-PCR Image

Vial ID: RN000011F5

**Tissue of Origin:** Ovary: right Site of Finding: Ovary: right

**Appearance:** Tumor

Sample Diagnosis (from Adenocarcinoma of ovary, serous

Pathology Verification):

Normal: 0%

Lesional: 0%

Tumor: 90%

Tumor Hypo/Acellular 5%

Stroma:

Tumor Hypercellular 0%

Stroma:

Necrosis: 5%

Bioanalyzer Ratio 1.39

(28S/18S):

Adenocarcinoma of ovary, serous

ORIGENE

Gender: Female

**Tumor Grade:** FIGO G3: Poorly differentiated

Minimum Stage

Grouping:

Ш

T (Extent of Primary