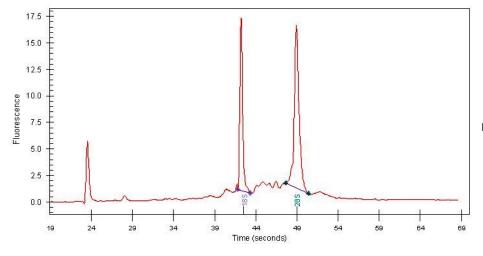

## **Product images:**

4x Image

20x Image

RNA Gel Image

RNA Electropherogram Image

RNA RT-PCR Image

Tumor: 90%

Tumor Hypo/Acellular 5%

Stroma:

Tumor Hypercellular 0%

Stroma:

Necrosis: 5%

Bioanalyzer Ratio 1.39

(28S/18S):