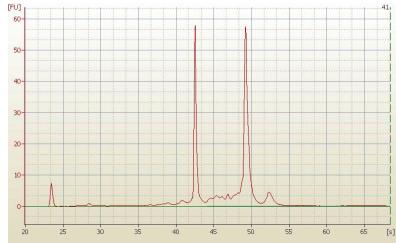

Lesional: 0%

90% Tumor:

Tumor Hypo/Acellular 0%

Stroma:

Tumor Hypercellular

Stroma:

**Necrosis:** 5%

**Bioanalyzer Ratio** 1.19

## **Product images:**

4x Image

20x Image

RNA Electropherogram Image

RNA RT-PCR Image