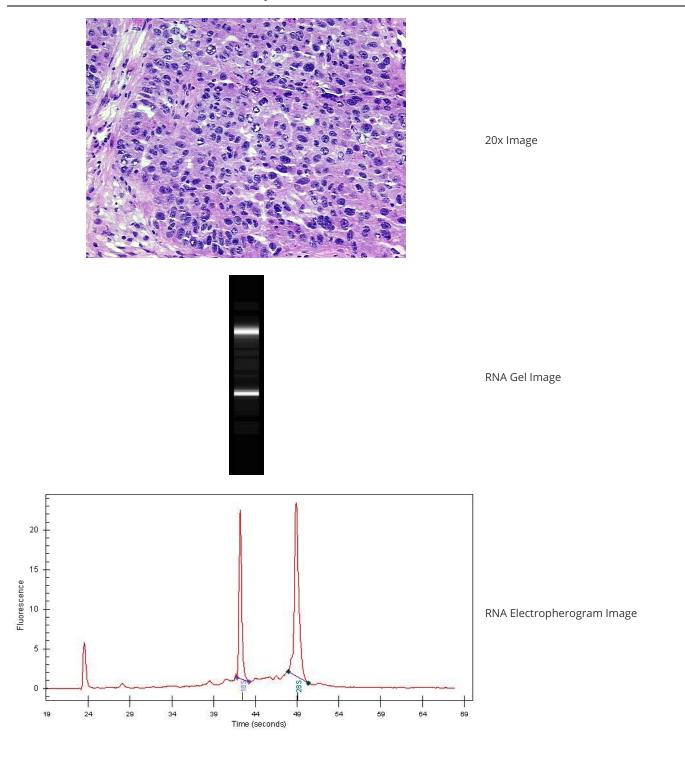

| Product Type:                                                                                                 | Total RNA                           |
|---------------------------------------------------------------------------------------------------------------|-------------------------------------|
| Disease State:                                                                                                | Cancer                              |
| Diagnosis Category:                                                                                           | Ovarian Cancer                      |
| Tissue:                                                                                                       | Ovary                               |
| Frozen Sample ID:                                                                                             | FR0000578B                          |
| Case ID:                                                                                                      | CU000001527                         |
| Prep:                                                                                                         | 1                                   |
| Vial ID:                                                                                                      | RN000011E7                          |
| Tissue of Origin:                                                                                             | Ovary                               |
| Site of Finding:                                                                                              | Liver                               |
| Appearance:                                                                                                   | Tumor                               |
| Sample Diagnosis (from<br>Pathology Verification):                                                            | Adenocarcinoma of ovary, metastatic |
| Normal:                                                                                                       | 0%                                  |
|                                                                                                               |                                     |
| Lesional:                                                                                                     | 0%                                  |
| Lesional:<br>Tumor:                                                                                           | 0%<br>70%                           |
|                                                                                                               |                                     |
| Tumor:<br>Tumor Hypo/Acellular                                                                                | 70%                                 |
| Tumor:<br>Tumor Hypo/Acellular<br>Stroma:<br>Tumor Hypercellular                                              | 70%<br>20%                          |
| Tumor:<br>Tumor Hypo/Acellular<br>Stroma:<br>Tumor Hypercellular<br>Stroma:                                   | 70%<br>20%<br>10%                   |
| Tumor:<br>Tumor Hypo/Acellular<br>Stroma:<br>Tumor Hypercellular<br>Stroma:<br>Necrosis:<br>Bioanalyzer Ratio | 70%<br>20%<br>10%<br>0%             |

## Product images:

4x Image

This product is to be used for laboratory only. Not for diagnostic or therapeutic use. ©2023 OriGene Technologies, Inc., 9620 Medical Center Drive, Ste 200, Rockville, MD 20850, US 