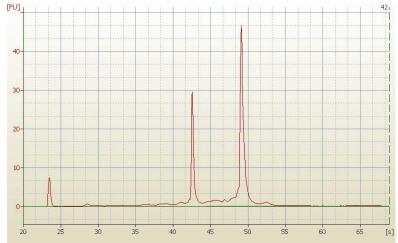

Stroma:

Tumor Hypercellular 1%

Stroma:

Necrosis: 1%

Pathology Verification Metastasis in soft tissue of groin

notes from H&E review:

Bioanalyzer Ratio

(28S/18S):

1.85

OriGene Technologies, Inc.

9620 Medical Center Drive, Ste 200 Rockville, MD 20850, US Phone: +1-888-267-4436 https://www.origene.com techsupport@origene.com EU: info-de@origene.com CN: techsupport@origene.cn

## **Product images:**

4x Image

20x Image

RNA Electropherogram Image

RNA RT-PCR Image