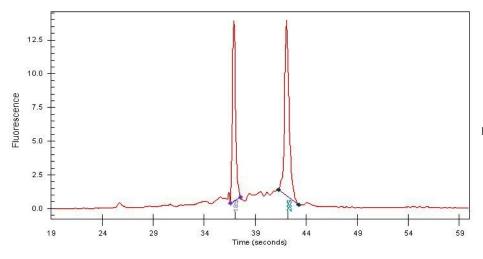

Tumor Hypo/Acellular 2%

Stroma:

Tumor Hypercellular 10%

Stroma:

2% **Necrosis:** 

**Bioanalyzer Ratio** 1.22

(28S/18S):

**CASE Diagnosis (from** Adenocarcinoma of breast, ductal

## **Product images:**

4x Image

20x Image

RNA Gel Image

RNA Electropherogram Image

RNA RT-PCR Image