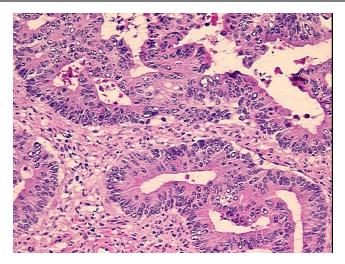

## **Product images:**

4x Image

20x Image

RNA Gel Image

RNA Electropherogram Image

RNA RT-PCR Image

Vial ID: RN00000EFE

Tissue of Origin: Colon
Site of Finding: Colon

**Appearance:** Tumor

Sample Diagnosis (from Pathology Verification):

Normal: 0%

Lesional: 0%

Tumor: 50%

Tumor Hypo/Acellular 45%

Stroma:

Tumor Hypercellular

Stroma:

Necrosis: 5%

Bioanalyzer Ratio

(28S/18S):

Adenocarcinoma of colon

0%