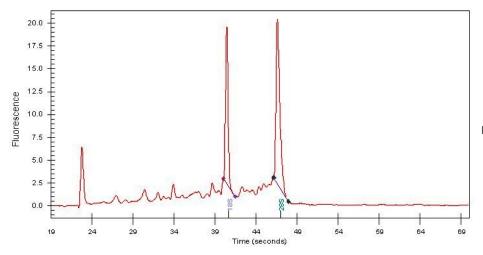

## **Product images:**

4x Image

20x Image

RNA Gel Image

RNA Electropherogram Image

RNA RT-PCR Image

Stroma:

Tumor Hypercellular

Stroma:

Necrosis: 5%

Bioanalyzer Ratio

(28S/18S):

Adenocarcinoma of colon

0%

1.38

Adenocarcinoma of colon

CASE Diagnosis (from

medical center path

report):

**Age:** 86

OriGene Technologies, Inc.

9620 Medical Center Drive, Ste 200 Rockville, MD 20850, US Phone: +1-888-267-4436 https://www.origene.com techsupport@origene.com EU: info-de@origene.com CN: techsupport@origene.cn