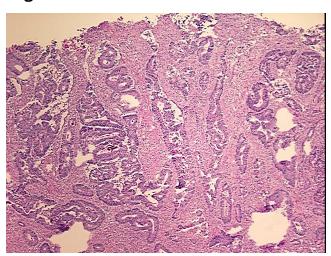

## **Product images:**

4x Image

20x Image

RNA Gel Image

RNA Electropherogram Image

RNA RT-PCR Image

Vial ID: RN00000EFE

Tissue of Origin: Colon
Site of Finding: Colon

**Appearance:** Tumor

Sample Diagnosis (from Pathology Verification):

Normal: 0%

Lesional: 0%

Tumor: 50%

Tumor Hypo/Acellular 45%

Stroma:

Tumor Hypercellular

Stroma:

Necrosis: 5%

Bioanalyzer Ratio

(28S/18S):

Adenocarcinoma of colon

0%