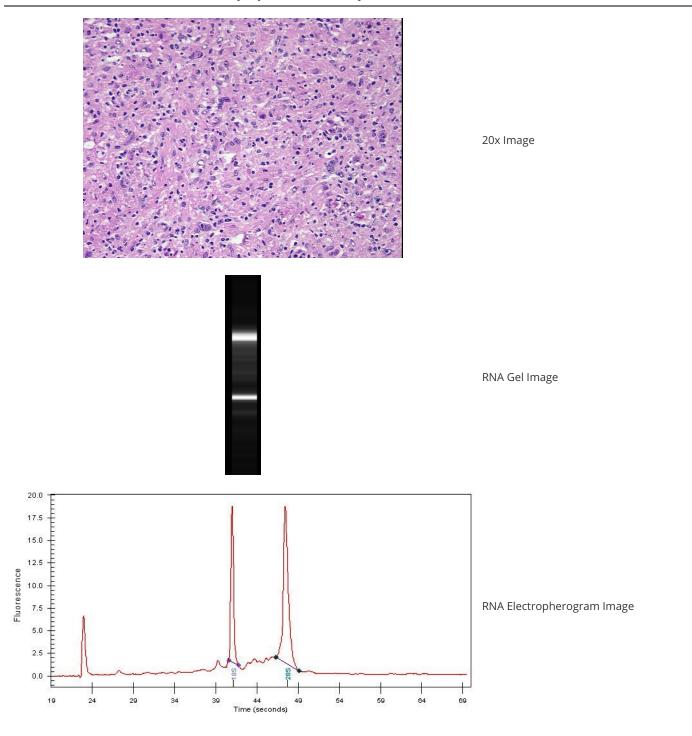

## Product images:

4x Image

This product is to be used for laboratory only. Not for diagnostic or therapeutic use. ©2023 OriGene Technologies, Inc., 9620 Medical Center Drive, Ste 200, Rockville, MD 20850, US 

| Product Type:                                           | Total RNA                             |
|---------------------------------------------------------|---------------------------------------|
| Disease State:                                          | Cancer                                |
| Diagnosis Category:                                     | Lymphoma                              |
| Tissue:                                                 | Lymph node                            |
| Frozen Sample ID:                                       | FR00005A64                            |
| Case ID:                                                | CU000001545                           |
| Prep:                                                   | 1                                     |
| Vial ID:                                                | RN00000DF6                            |
| Tissue of Origin:                                       | Lymph node: axillary                  |
| Site of Finding:                                        | Lymphoid tissue                       |
| Appearance:                                             | Tumor                                 |
| Sample Diagnosis (from<br>Pathology Verification):      | Lymphoma, Hodgkin, nodular sclerosing |
| Normal:                                                 | 30%                                   |
| Lesional:                                               | 0%                                    |
| Tumor:                                                  | 60%                                   |
| Tumor Hypo/Acellular<br>Stroma:                         | 10%                                   |
| Tumor Hypercellular<br>Stroma:                          | 0%                                    |
| Necrosis:                                               | 0%                                    |
| Bioanalyzer Ratio<br>(28S/18S):                         | 1.61                                  |
| CASE Diagnosis (from<br>medical center path<br>report): | Lymphoma, Hodgkin, nodular sclerosing |
| Age:                                                    | 56                                    |