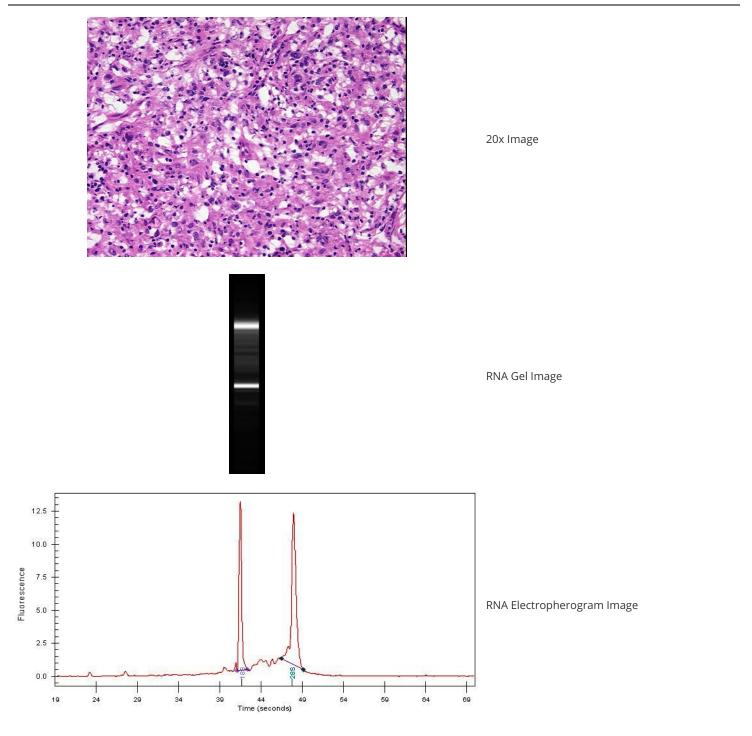

| Product Type:                                           | Total RNA                             |
|---------------------------------------------------------|---------------------------------------|
| Disease State:                                          | Cancer                                |
| Diagnosis Category:                                     | Lymphoma                              |
| Tissue:                                                 | Lymphoid tissue                       |
| Frozen Sample ID:                                       | FR00005A63                            |
| Case ID:                                                | CU000001545                           |
| Prep:                                                   | 2                                     |
| Vial ID:                                                | RN00001105                            |
| Tissue of Origin:                                       | Lymphoid tissue                       |
| Site of Finding:                                        | Lymph node: axillary                  |
| Appearance:                                             | Tumor                                 |
| Sample Diagnosis (from<br>Pathology Verification):      | Lymphoma, Hodgkin, nodular sclerosing |
| Normal:                                                 | 30%                                   |
| Lesional:                                               | 0%                                    |
| Tumor:                                                  | 60%                                   |
| Tumor Hypo/Acellular<br>Stroma:                         | 10%                                   |
| Tumor Hypercellular<br>Stroma:                          | 0%                                    |
| Necrosis:                                               | 0%                                    |
| Bioanalyzer Ratio<br>(28S/18S):                         | 1.33                                  |
| CASE Diagnosis (from<br>medical center path<br>report): | Lymphoma, Hodgkin, nodular sclerosing |
| Age:                                                    | 56                                    |

## Product images:

4x Image

This product is to be used for laboratory only. Not for diagnostic or therapeutic use. ©2023 OriGene Technologies, Inc., 9620 Medical Center Drive, Ste 200, Rockville, MD 20850, US 