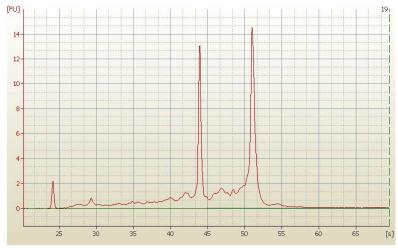

80% Tumor:

Tumor Hypo/Acellular 20%

Stroma:

Tumor Hypercellular 0%

Stroma:

0% **Necrosis:** 

**Bioanalyzer Ratio** 1.62

(28S/18S):

## **Product images:**

4x Image

20x Image

RNA Electropherogram Image

RNA RT-PCR Image