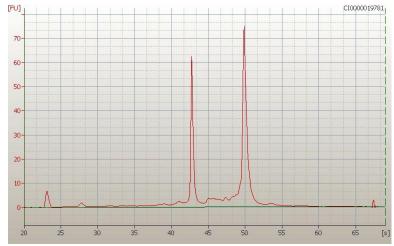

Lesional: 0%

95% Tumor:

Tumor Hypo/Acellular 0%

Stroma:

Tumor Hypercellular 0%

Stroma:

**Necrosis:** 5%

**Bioanalyzer Ratio** 1.84

## **Product images:**

4x Image

20x Image

RNA Electropherogram Image

RNA RT-PCR Image