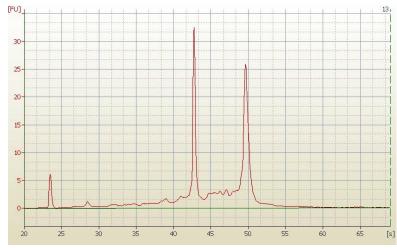

Bioanalyzer Ratio 1.53

(28S/18S):

CASE Diagnosis (from

medical center path

report):

**Age:** 66

OriGene Technologies, Inc.

9620 Medical Center Drive, Ste 200 Rockville, MD 20850, US Phone: +1-888-267-4436 https://www.origene.com techsupport@origene.com EU: info-de@origene.com CN: techsupport@origene.cn

## **Product images:**

4x Image

20x Image

RNA Electropherogram Image

RNA RT-PCR Image