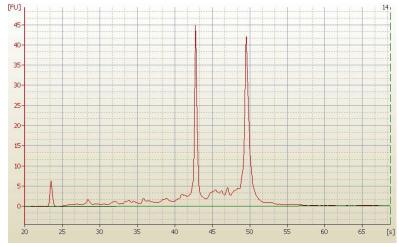

Pathology Verification notes from H&E review:

otes from H&E review: infiltrate

**Bioanalyzer Ratio** 

(28S/18S):

1.44

OriGene Technologies, Inc.

9620 Medical Center Drive, Ste 200 Rockville, MD 20850, US Phone: +1-888-267-4436 https://www.origene.com techsupport@origene.com EU: info-de@origene.com CN: techsupport@origene.cn

## **Product images:**

4x Image

20x Image

RNA Electropherogram Image

RNA RT-PCR Image