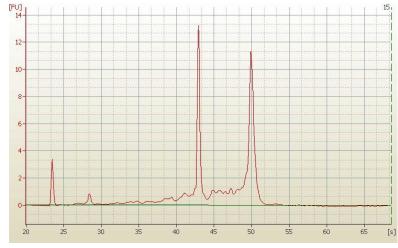

**Bioanalyzer Ratio** 1.43

(28S/18S):

**CASE Diagnosis (from** Adenocarcinoma of breast, ductal, lobular features

medical center path

report):

69 Age:

OriGene Technologies, Inc. 9620 Medical Center Drive, Ste 200

## **Product images:**

4x Image

20x Image

RNA Electropherogram Image

RNA RT-PCR Image