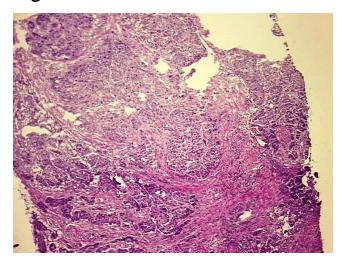

## **Product images:**

4x Image

20x Image

RNA Electropherogram Image

RNA RT-PCR Image

RN000037B1 Vial ID:

Tissue of Origin: Breast, left Site of Finding: Breast, left

Appearance: Tumor

Sample Diagnosis (from Adenocarcinoma of breast, ductal

Pathology Verification):

Normal: 0%

Lesional: 0%

90% Tumor:

Tumor Hypo/Acellular 5%

Stroma:

Tumor Hypercellular 5%

Stroma:

0% **Necrosis:** 

**Bioanalyzer Ratio** 1.55

(28S/18S):

Adenocarcinoma of breast, ductal