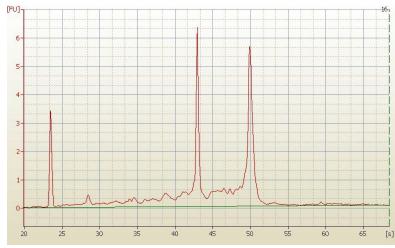

## **Product images:**

4x Image

20x Image

RNA Electropherogram Image

RNA RT-PCR Image

Tumor Hypo/Acellular 5%

Stroma:

Tumor Hypercellular 5%

Stroma:

0% **Necrosis:** 

**Bioanalyzer Ratio** 1.55

(28S/18S):

Adenocarcinoma of breast, ductal