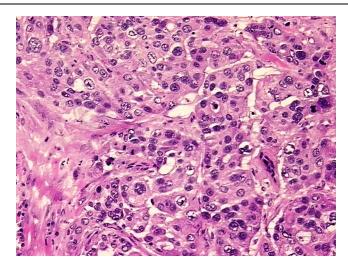

## **Product images:**

4x Image

20x Image

RNA Electropherogram Image

RNA RT-PCR Image

RN000037B1 Vial ID:

Tissue of Origin: Breast, left Site of Finding: Breast, left

Appearance: Tumor

Sample Diagnosis (from Adenocarcinoma of breast, ductal

Pathology Verification):

Normal: 0%

Lesional: 0%

90% Tumor:

Tumor Hypo/Acellular 5%

Stroma:

Tumor Hypercellular 5%

Stroma:

0% **Necrosis:** 

**Bioanalyzer Ratio** 1.55

(28S/18S):

Adenocarcinoma of breast, ductal