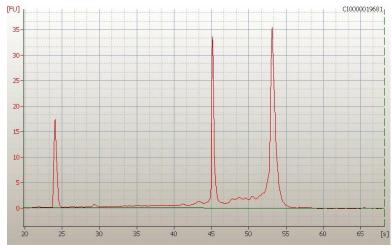

70% Tumor:

Tumor Hypo/Acellular 0%

Stroma:

Tumor Hypercellular 20%

Stroma:

0% **Necrosis:** 

**Bioanalyzer Ratio** 1.89

(28S/18S):

## **Product images:**

4x Image

20x Image

RNA Electropherogram Image

RNA RT-PCR Image