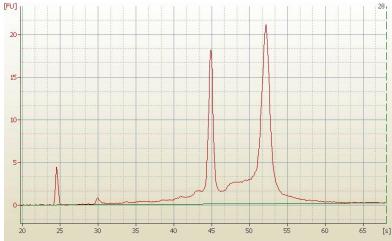

Tumor: 99%

Tumor Hypo/Acellular 1%

Stroma:

Tumor Hypercellular 0%

Stroma:

Necrosis: 0%

Bioanalyzer Ratio 1.78

(28S/18S):

## **Product images:**

4x Image

20x Image

RNA Electropherogram Image

RNA RT-PCR Image