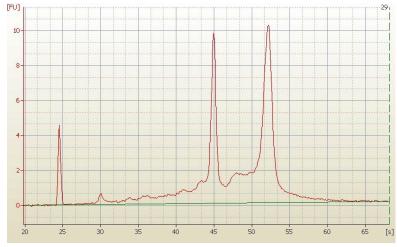

Tumor: 85%

Tumor Hypo/Acellular 5%

Stroma:

Tumor Hypercellular 0%

Stroma:

Necrosis: 10%

Bioanalyzer Ratio 1.58

(28S/18S):

## **Product images:**

4x Image

20x Image

RNA Electropherogram Image

RNA RT-PCR Image