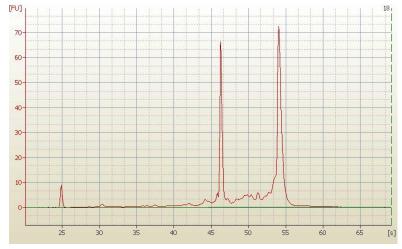

**Bioanalyzer Ratio** 

(28S/18S):

1.3

0%

## **Product images:**

4x Image

20x Image

RNA Electropherogram Image

RNA RT-PCR Image