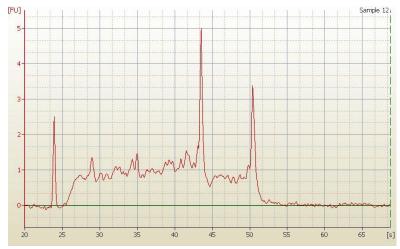

**Bioanalyzer Ratio** 0.61

(28S/18S):

CASE Diagnosis (from

medical center path

report):

**Age:** 79

OriGene Technologies, Inc.

9620 Medical Center Drive, Ste 200 Rockville, MD 20850, US Phone: +1-888-267-4436 https://www.origene.com techsupport@origene.com EU: info-de@origene.com CN: techsupport@origene.cn

## **Product images:**

4x Image

20x Image

RNA Electropherogram Image

RNA RT-PCR Image