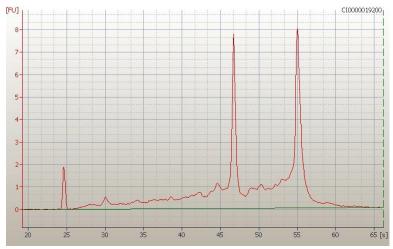

#### **Product data:**

**Product Type:** Total RNA

**Disease State:** Cancer

Colorectal Cancer **Diagnosis Category:** 

Tissue: Colon

Frozen Sample ID: FR00044251

Case ID: CI0000019200

Prep: 1

Adenocarcinoma of colon

10%

1.51

**CASE Diagnosis (from** medical center path

report):

73 Age:

OriGene Technologies, Inc. 9620 Medical Center Drive, Ste 200

CN: techsupport@origene.cn

# **Product images:**

4x Image

20x Image

RNA Electropherogram Image

RNA RT-PCR Image