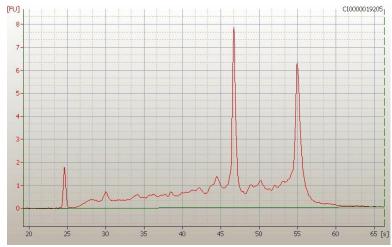

Tumor Hypo/Acellular 5%

Stroma:

Tumor Hypercellular 10%

Stroma:

**Necrosis:** 10%

**Bioanalyzer Ratio** 1.15

(28S/18S):

**CASE Diagnosis (from** Adenocarcinoma of colon

## **Product images:**

4x Image

20x Image

RNA Electropherogram Image

RNA RT-PCR Image