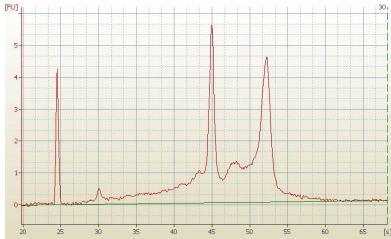

80% Tumor:

Tumor Hypo/Acellular 20%

Stroma:

Tumor Hypercellular

Stroma:

0% **Necrosis:** 

**Bioanalyzer Ratio** 1.12

(28S/18S):

## **Product images:**

4x Image

20x Image

RNA Electropherogram Image

RNA RT-PCR Image