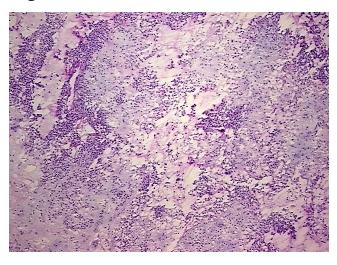

Tumor: 60%

Tumor Hypo/Acellular

Stroma:

Tumor Hypercellular 30%

Stroma:

Necrosis: 0%

Pathology Verification

notes from H&E review:

Tumor: myxoid type

**Bioanalyzer Ratio** 

(28S/18S):

1.5

10%

9620 Medical Center Drive, Ste 200 Rockville, MD 20850, US Phone: +1-888-267-4436 https://www.origene.com techsupport@origene.com EU: info-de@origene.com CN: techsupport@origene.cn

## **Product images:**

4x Image

20x Image

RNA Electropherogram Image

RNA RT-PCR Image