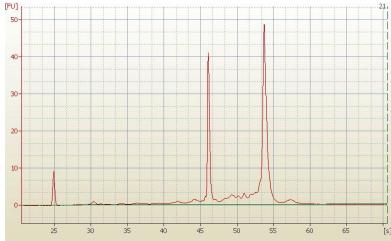

Tumor: myxoid type

**Bioanalyzer Ratio** 

(28S/18S):

1.5

10%

9620 Medical Center Drive, Ste 200 Rockville, MD 20850, US Phone: +1-888-267-4436 https://www.origene.com techsupport@origene.com EU: info-de@origene.com CN: techsupport@origene.cn

## **Product images:**

4x Image

20x Image

RNA Electropherogram Image

RNA RT-PCR Image