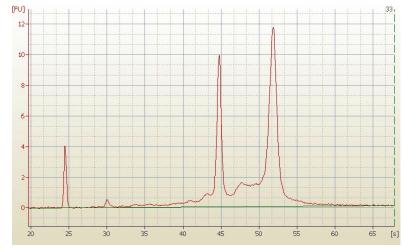

**Bioanalyzer Ratio** 

(28S/18S):

De-differentiated liposarcoma with myxofibrosarcoma-like appearance

1.77

0%

0%

OriGene Technologies, Inc.

9620 Medical Center Drive, Ste 200 Rockville, MD 20850, US Phone: +1-888-267-4436 https://www.origene.com techsupport@origene.com

## **Product images:**

4x Image

20x Image

RNA Electropherogram Image

RNA RT-PCR Image