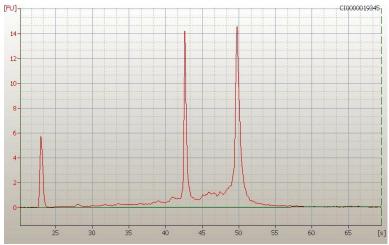

Tumor Hypo/Acellular

Stroma:

Tumor Hypercellular

Stroma:

0% **Necrosis:** 

**Bioanalyzer Ratio** 1.69

(28S/18S):

**CASE Diagnosis (from** Adenocarcinoma of breast, ductal

## **Product images:**

4x Image

20x Image

RNA Electropherogram Image

RNA RT-PCR Image