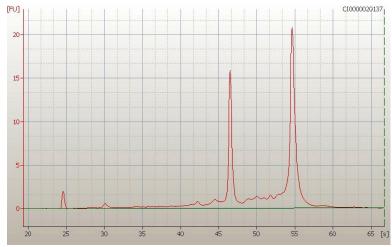

90% Tumor:

Tumor Hypo/Acellular

Stroma:

Tumor Hypercellular 5%

Stroma:

0% **Necrosis:** 

**Bioanalyzer Ratio** 1.65

(28S/18S):

## **Product images:**

4x Image

20x Image

RNA Electropherogram Image

RNA RT-PCR Image