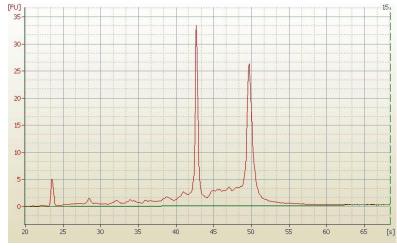

Tumor Hypo/Acellular 0%

Stroma:

Tumor Hypercellular 5%

Stroma:

**Necrosis:** 40%

**Bioanalyzer Ratio** 1.32

(28S/18S):

**CASE Diagnosis (from** Carcinoma of lung, small cell

## **Product images:**

4x Image

20x Image

RNA Electropherogram Image

RNA RT-PCR Image