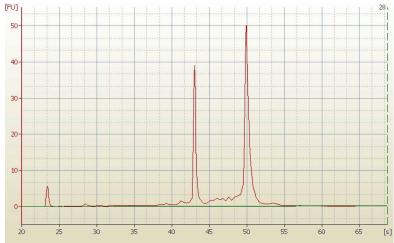

Lesional: 0%

85% Tumor:

Tumor Hypo/Acellular 0%

Stroma:

Tumor Hypercellular

Stroma:

0% **Necrosis:** 

**Bioanalyzer Ratio** 1.72

## **Product images:**

4x Image

20x Image

RNA Electropherogram Image

RNA RT-PCR Image