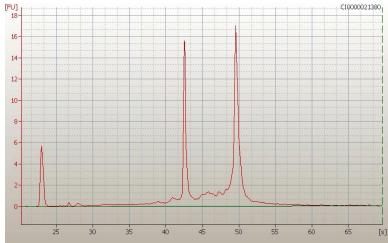

Tumor: 90%

Tumor Hypo/Acellular 5%

Stroma:

Tumor Hypercellular 5%

Stroma:

Necrosis: 0%

Bioanalyzer Ratio 1.75

(28S/18S):

## **Product images:**

4x Image

20x Image

RNA Electropherogram Image

RNA RT-PCR Image