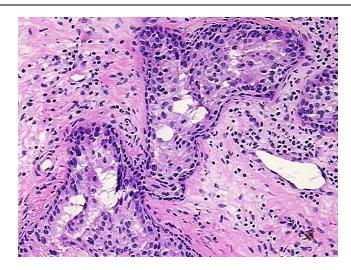

## **Product images:**

4x Image

20x Image

RNA Electropherogram Image

RNA RT-PCR Image

Tissue of Origin: Breast, right
Site of Finding: Breast, right

**Appearance:** Tumor

Sample Diagnosis (from Carcinoma in situ of breast, ductal

Pathology Verification):

Normal: 10%

Lesional: 0%

Tumor: 50%

Tumor Hypo/Acellular 30%

Stroma:

Tumor Hypercellular 0%

Stroma:

Necrosis: 10%

Pathology Verification Tumor: multifocal, cribriform, solid, and comedo architectural types with high nuclear grade

notes from H&E review: and comedonecrosis