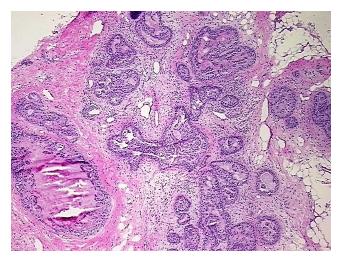

## **Product images:**

4x Image

20x Image

RNA Electropherogram Image

RNA RT-PCR Image

Tissue of Origin: Breast, right
Site of Finding: Breast, right

**Appearance:** Tumor

Sample Diagnosis (from Carcinoma in situ of breast, ductal

Pathology Verification):

Normal: 10%

Lesional: 0%

Tumor: 50%

Tumor Hypo/Acellular 30%

Stroma:

Tumor Hypercellular 0%

Stroma:

Necrosis: 10%

Pathology Verification Tumor: multifocal, cribriform, solid, and comedo architectural types with high nuclear grade

notes from H&E review: and comedonecrosis