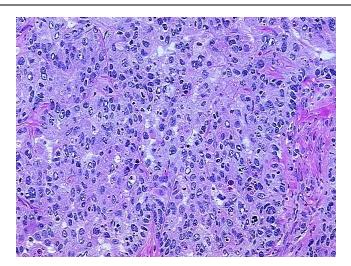

E Diagnosis (from** medical center path report):

Adenocarcinoma of ovary, endometrioid, papillary serous

74 Age:

Gender: **Female** 

White or Caucasian Race:

**Tumor Grade:** FIGO G3: Poorly differentiated ΙB

Minimum Stage

Grouping:

Tumor):

T (Extent of Primary

N (Lymph node metastasis):

NX

T<sub>1</sub>b

M (Distant metastasis):

MX

CD141 ~ Thrombomodulin ~ Fetomodulin! by IHC, Negative; CEAp ~ CEA, polyclonal, Positive; **Diagnostic Test Results:** 

Cytokeratin 20 ~ CK20! by IHC, Negative; Cytokeratin 7 ~ CK7! by IHC, Positive; CA125 ~

Ovarian Cancer Antigen, Positive

Storage: Store tissue total RNA at -80°C.

Stability: These products are stable for one year from date of shipping when stored at -80°C without

repeated freeze/thaws.

## **Product images:**



4x Image





20x Image