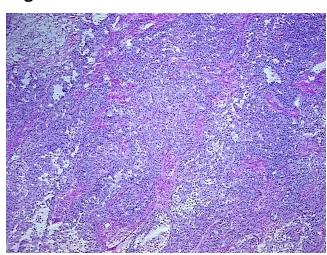

.cn





**CASE Diagnosis (from** medical center path report):

Adenocarcinoma of ovary, endometrioid, papillary serous

74 Age:

Gender: **Female** 

White or Caucasian Race:

**Tumor Grade:** FIGO G3: Poorly differentiated ΙB

Minimum Stage

Grouping:

Tumor):

T (Extent of Primary

N (Lymph node metastasis):

NX

T<sub>1</sub>b

M (Distant metastasis):

MX

CD141 ~ Thrombomodulin ~ Fetomodulin! by IHC, Negative; CEAp ~ CEA, polyclonal, Positive; **Diagnostic Test Results:** 

Cytokeratin 20 ~ CK20! by IHC, Negative; Cytokeratin 7 ~ CK7! by IHC, Positive; CA125 ~

Ovarian Cancer Antigen, Positive

Storage: Store tissue total RNA at -80°C.

Stability: These products are stable for one year from date of shipping when stored at -80°C without

repeated freeze/thaws.

## **Product images:**



4x Image





20x Image