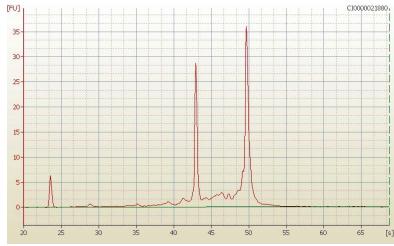

Tumor Hypo/Acellular 20%

Stroma:

Tumor Hypercellular 10%

Stroma:

Necrosis: 0%

Bioanalyzer Ratio 1.65

(28S/18S):

CASE Diagnosis (from

## **Product images:**

4x Image

20x Image

RNA Electropherogram Image

RNA RT-PCR Image