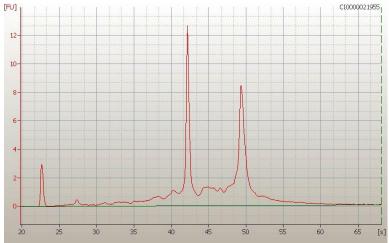

90% Tumor:

Tumor Hypo/Acellular 5%

Stroma:

Tumor Hypercellular 5%

Stroma:

0% **Necrosis:** 

**Bioanalyzer Ratio** 1.07

(28S/18S):

## **Product images:**

4x Image

20x Image

RNA Electropherogram Image

RNA RT-PCR Image