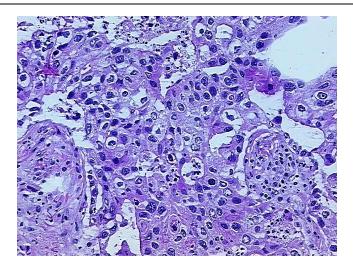

Inflammation: Severe Lymphoplasmacytic infiltrate

**Bioanalyzer Ratio** 

(28S/18S):

1.94

0%

10%

9620 Medical Center Drive, Ste 200 Rockville, MD 20850, US Phone: +1-888-267-4436 https://www.origene.com techsupport@origene.com EU: info-de@origene.com CN: techsupport@origene.cn

## **Product images:**

4x Image

20x Image

RNA Electropherogram Image

RNA RT-PCR Image