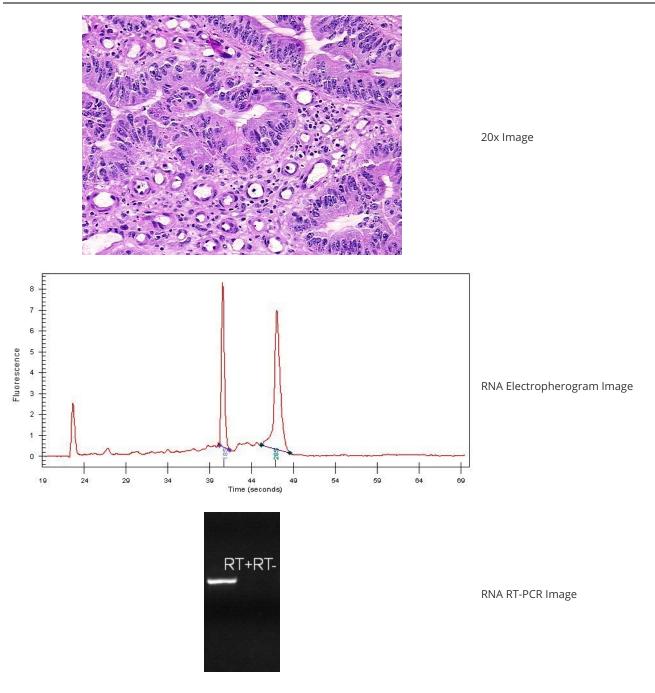

#### **Product data:**

| Product Type:                                      | Total RNA               |
|----------------------------------------------------|-------------------------|
| Disease State:                                     | Cancer                  |
| Diagnosis Category:                                | Colorectal Cancer       |
| Tissue:                                            | Colon                   |
| Frozen Sample ID:                                  | FR5B348297              |
| Case ID:                                           | CI0000021598            |
| Prep:                                              | 1                       |
| Vial ID:                                           | RN000027F0              |
| Tissue of Origin:                                  | Colon: sigmoid          |
| Site of Finding:                                   | Colon: sigmoid          |
| Appearance:                                        | Tumor                   |
| Sample Diagnosis (from<br>Pathology Verification): | Adenocarcinoma of colon |
| Normal:                                            | 0%                      |
| Lesional:                                          | 0%                      |
| Tumor:                                             | 90%                     |
| Tumor Hypo/Acellular<br>Stroma:                    | 5%                      |
| Tumor Hypercellular<br>Stroma:                     | 5%                      |
|                                                    |                         |
| Necrosis:                                          | 0%                      |
| Necrosis:<br>Bioanalyzer Ratio<br>(28S/18S):       | 0%<br>1.45              |
| Bioanalyzer Ratio                                  |                         |