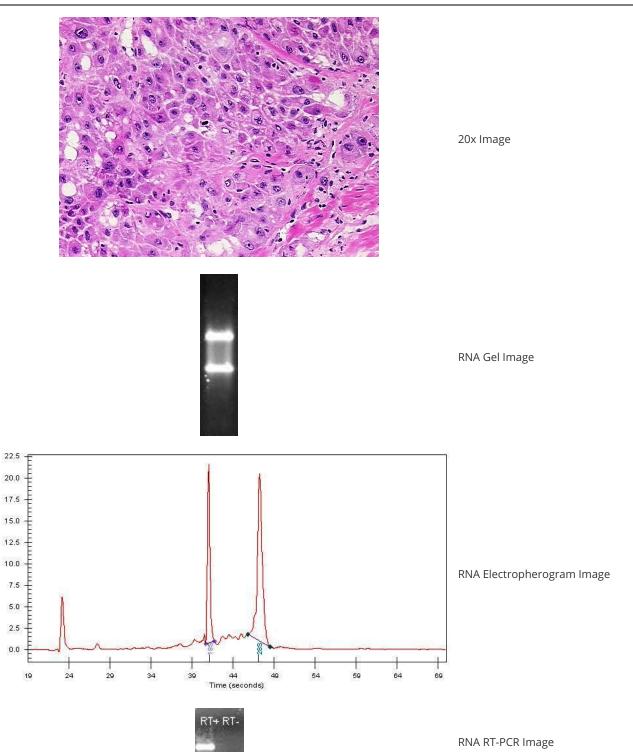

: 0%

Bioanalyzer Ratio 1.53

(28S/18S):

CASE Diagnosis (from

medical center path

report):

**Age:** 21

OriGene Technologies, Inc.

9620 Medical Center Drive, Ste 200 Rockville, MD 20850, US Phone: +1-888-267-4436 https://www.origene.com techsupport@origene.com

EU: info-de@origene.com CN: techsupport@origene.cn



Carcinoma of liver, hepatocellular



Gender: Male

Race: Black or African American

**Tumor Grade:** AJCC G2: Moderately differentiated

Minimum Stage

Grouping:

IV

T (Extent of Primary

Tumor):

T3

N (Lymph node

metastasis):

NX

M (Distant metastasis): M1

**Storage:** Store tissue total RNA at -80°C.

**Stability:** These products are stable for one year from date of shipping when stored at -80°C without

repeated freeze/thaws.

## **Product images:**



4x Image