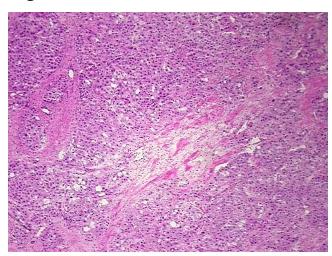

oma:

Necrosis: 0%

Bioanalyzer Ratio 1.53

(28S/18S):

CASE Diagnosis (from

medical center path

report):

**Age:** 21

OriGene Technologies, Inc.

9620 Medical Center Drive, Ste 200 Rockville, MD 20850, US Phone: +1-888-267-4436 https://www.origene.com techsupport@origene.com

EU: info-de@origene.com CN: techsupport@origene.cn



Carcinoma of liver, hepatocellular



Gender: Male

Race: Black or African American

**Tumor Grade:** AJCC G2: Moderately differentiated

Minimum Stage

Grouping:

IV

T (Extent of Primary

Tumor):

T3

N (Lymph node

metastasis):

NX

M (Distant metastasis): M1

**Storage:** Store tissue total RNA at -80°C.

**Stability:** These products are stable for one year from date of shipping when stored at -80°C without

repeated freeze/thaws.

## **Product images:**



4x Image