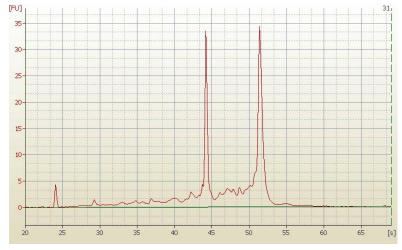

50% Tumor:

Tumor Hypo/Acellular 25%

Stroma:

Tumor Hypercellular 25%

Stroma:

0% **Necrosis:** 

**Bioanalyzer Ratio** 1.24

(28S/18S):

# **Product images:**

4x Image

20x Image

RNA Electropherogram Image

RNA RT-PCR Image