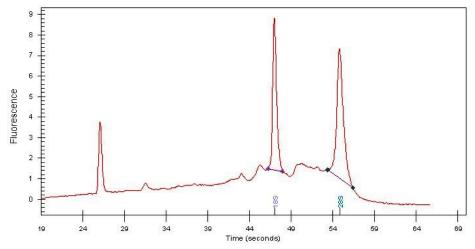

(28S/18S):

Carcinoma of thyroid, papillary

1.26

**CASE Diagnosis (from** medical center path

report):

39 Age:

OriGene Technologies, Inc. 9620 Medical Center Drive, Ste 200

CN: techsupport@origene.cn

# **Product images:**

4x Image

20x Image

RNA Electropherogram Image

RNA RT-PCR Image